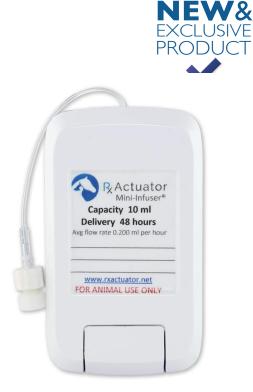

### 48 hours of excellent pain relief without power and tangled IV lines

The RxActuator CRI pump is a wearable device designed to infuse a subcutaneous constant rate infusion.

With a 10mL load capacity, it can provide 48 hours of constant flow pain medication, while eliminating the need for an IV fluid pump – no more replacing dislodged IV catheters and lines.

#### **RxActuator Mini-Infuser Pump Kit**

• Comes complete with pump, catheter, 27 gauge needle, nylon sutures, water activation syringe and stretch sock to fit over the pump and onto your patient

#### **RxActuator Mini-Infuser Pump**

Pump only, leaving you free to use your own catheter, needle and sutures of your preference

Your REM SYSTEMS **Australia** contact: Free call: 1800 737 222

Email: customerservice@remsystems.com.au Web: www.veterinary.remsystems.com.au